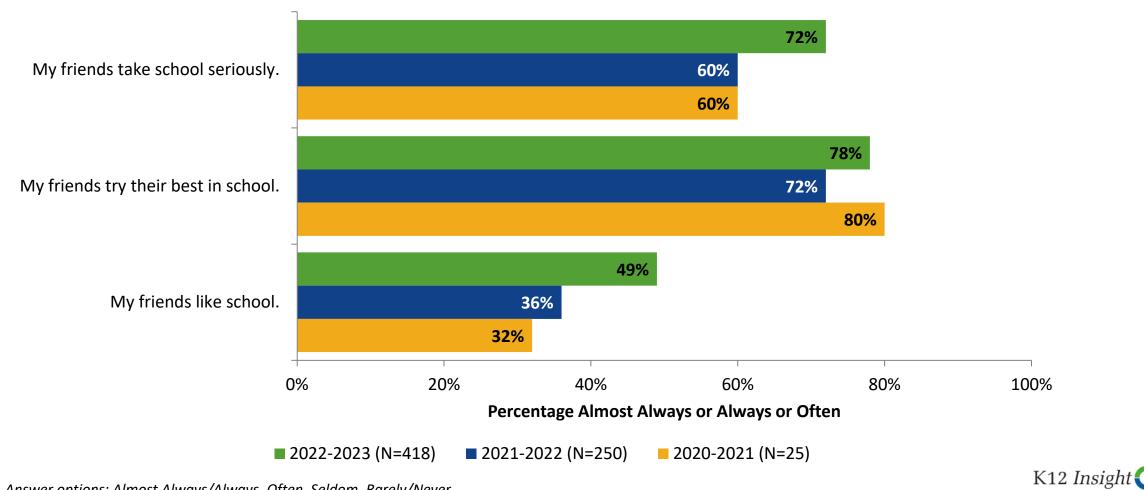

#### **Perceptions of Peers: Comparison Over Time**

How frequently do you feel the following statements are true?

© 202

28 Answer options: Almost Always/Always, Often, Seldom, Rarely/Never