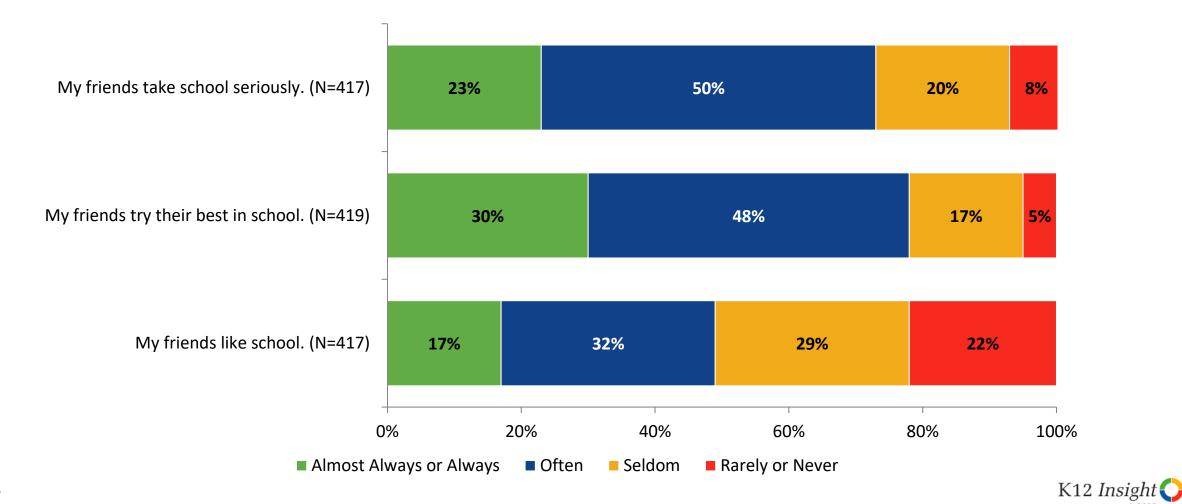

# **Perceptions of Peers**

How frequently do you feel the following statements are true?