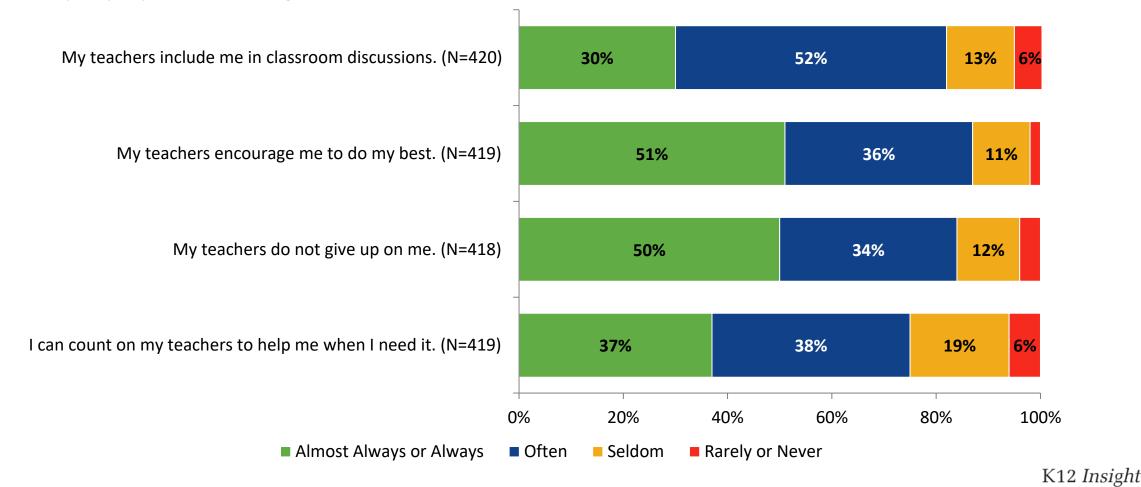

#### **Academic Support**

How frequently do you feel the following statements are true?