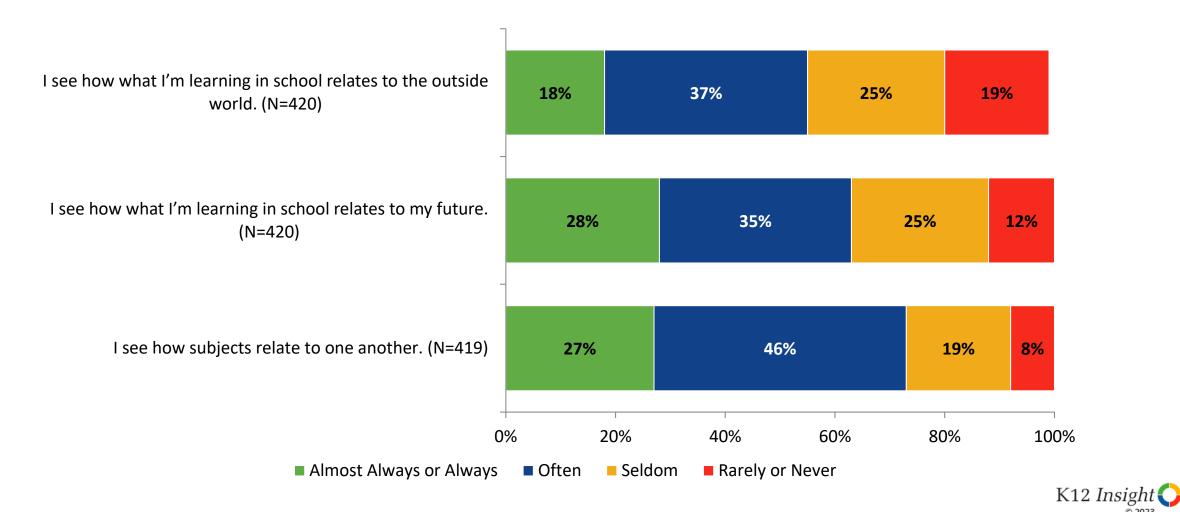

he following statements are true?



<sup>8</sup> Answer options: Almost Always/Always, Often, Seldom, Rarely/Never

K12 Insight 🔿

# **Student Experience**

How frequently do you feel the following statements are true?



#### **Student Experience: Comparison Over Time**

How frequently do you feel the following statements are true?



<sup>10</sup> Answer options: Almost Always/Always, Often, Seldom, Rarely/Never

# **Academic Support**

#### **Academic Support**

How frequently do you feel the following statements are true?



#### **Academic Support: Comparison Over Time**

How frequently do you feel the following statements are true?



Answer options: Almost Always/Always, Often, Seldom, Rarely/Never

12

#### Relevance

How frequently do you feel the following statements are true?



# **Relevance: Comparison Over Time**

How frequently do you feel the following statements are true?



Answer options: Almost Always/Always, Often, Seldom, Rarely/Never

14

K12 Insight 🗘

# **Self-Management**

How frequently do you feel the following statements are true?



#### **Self-Management: Comparison Over Time**

How frequently do you feel the following statements are true?



© 202

Answer options: Almost Always/Always, Often, Seldom, Rarely/Never

16

#### Grit

How frequently do you feel the following statements are true?

| I'm willing to try new activities. (N=419)                     | 39%                   | 43%                        | 13%                    |
|----------------------------------------------------------------|-----------------------|--------------------