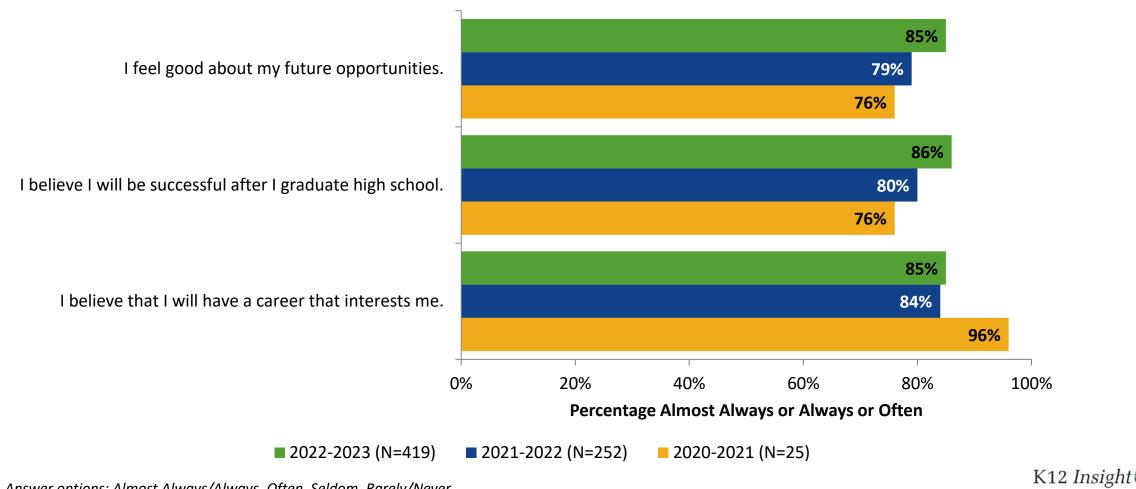

# **Future Goals: Comparison Over Time**

How frequently do you feel the following statements are true?

22 Answer options: Almost Always/Always, Often, Seldom, Rarely/Never