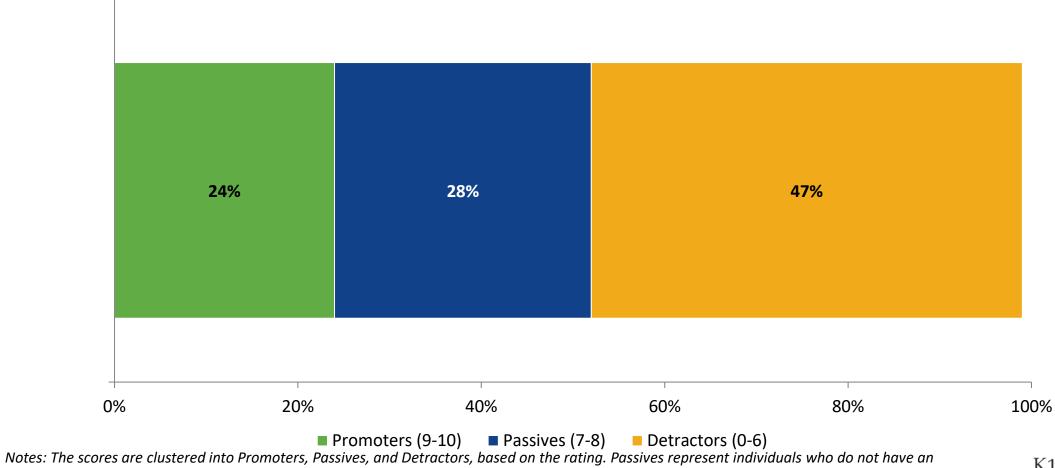

#### **Net Promoter Score**

If you had a family member or friend moving to the area, how likely are you to recommend your school to them? (N=386)

36