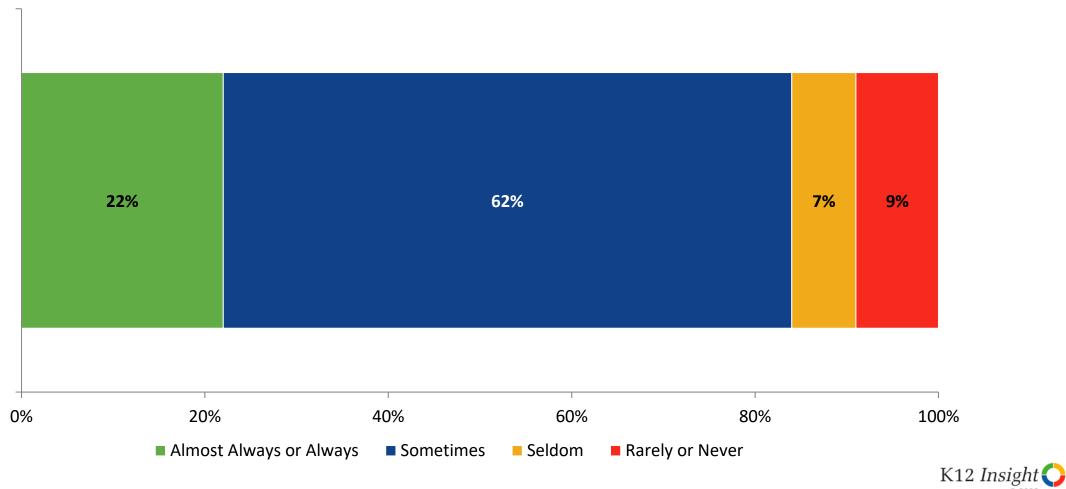

# **Class Experience**

How frequently do you feel the following statements are true?