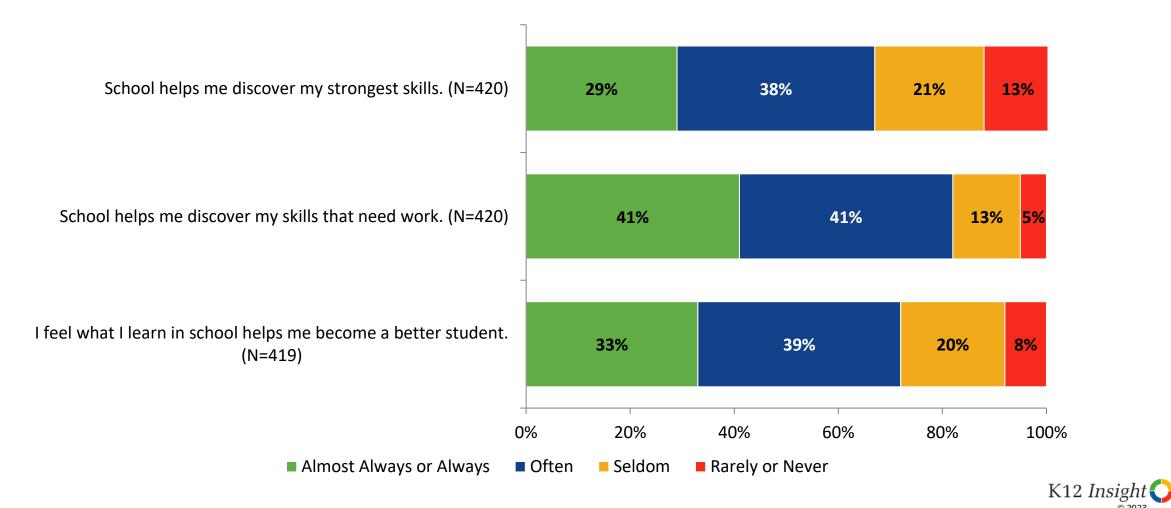

ither Agree nor Disagree, Disagree, Strongly Agree

4

# **Overall Engagement: Comparison Over Time (Continued)**

Please rate how strongly you agree or disagree with the following statements.



Answer options: Strongly Agree, Agree, Neither Agree nor Disagree, Disagree, Strongly Agree

5



# **Like School**

How frequently do you feel the following statement is true?

#### Generally, I like school. (N=418)



# **Class Experience**

How frequently do you feel the following statements are true?



# **Class Experience: Comparison Over Time**

How frequently do you feel the following statements are true?



<sup>8</sup> Answer options: Almost Always/Always, Often, Seldom, Rarely/Never

K12 Insight 🔿

# **Student Experience**

How frequently do you feel the following statements are true?



#### **Student Experience: Comparison Over Time**

How frequently do you feel the following statements are true?



<sup>10</sup> Answer options: Almost Always/Always, Often, Seldom, Rarely/Never

# **Academic Support**

#### **Academic Support**

How frequently do you feel the following statements are true?



#### **Academic Support: Comparison Over Time**

How frequently do you feel the following statements are true?



Answer options: Almost Always/Always, Often, Seldom, Rarely/Never

12

#### Relevance

How frequently do you feel the following statements are true?



# **Relevance: Comparison Over Time**

How frequently do you feel the following statements are true?



Answer options: Almost Always/Always, Often, Seldom, Rarely/Never

14

K12 Insight 🗘

# **Self-Management**

How fr