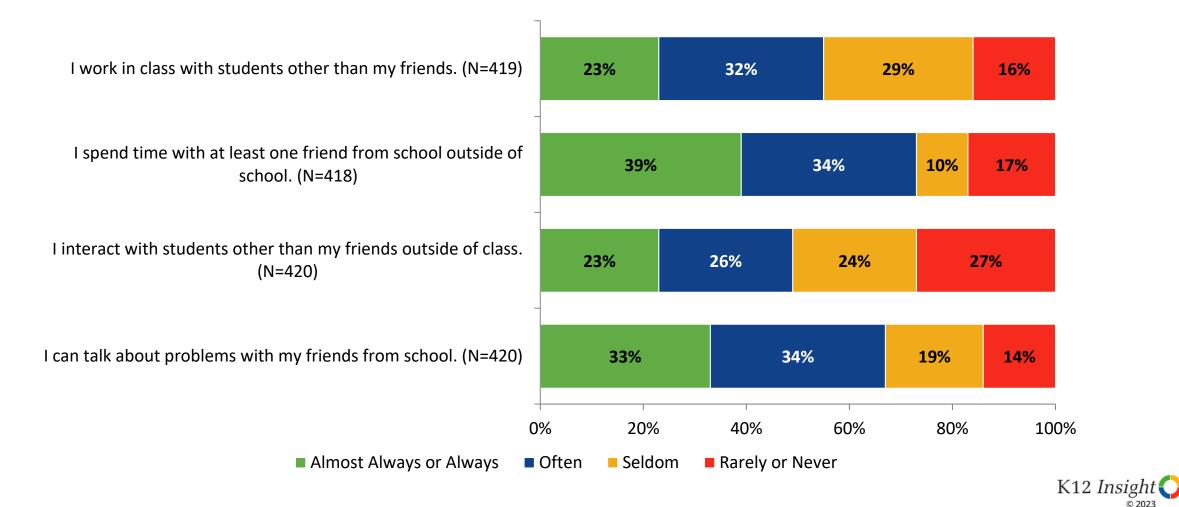

# **Relationships with Peers**

How frequently do you feel the following statement are true?