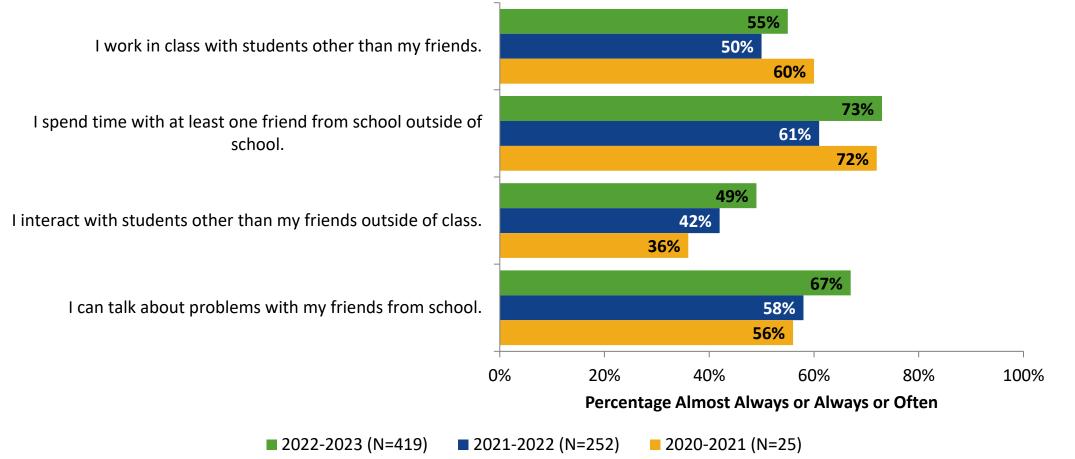

#### **Relationships with Peers: Comparison Over Time**

How frequently do you feel the following statement are true?

Answer options: Almost Always/Always, Often, Seldom, Rarely/Never

26

K12 Insight 🔿