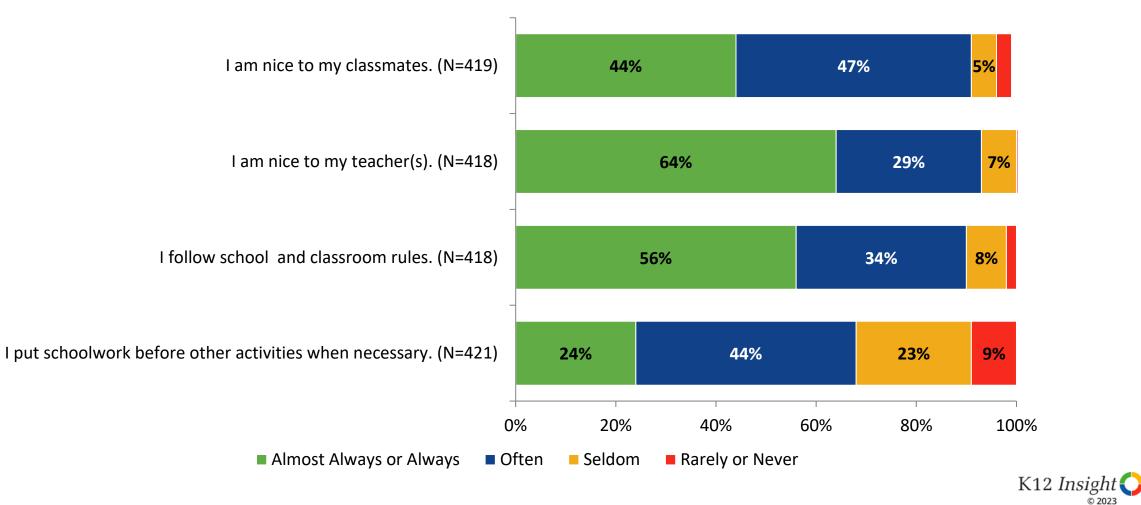

# **Self-Management**

How frequently do you feel the following statements are true?

#### **Self-Management: Comparison Over Time**

How frequently do you feel the following statements are true?

© 202

Answer options: Almost Always/Always, Often, Seldom, Rarely/Never

16