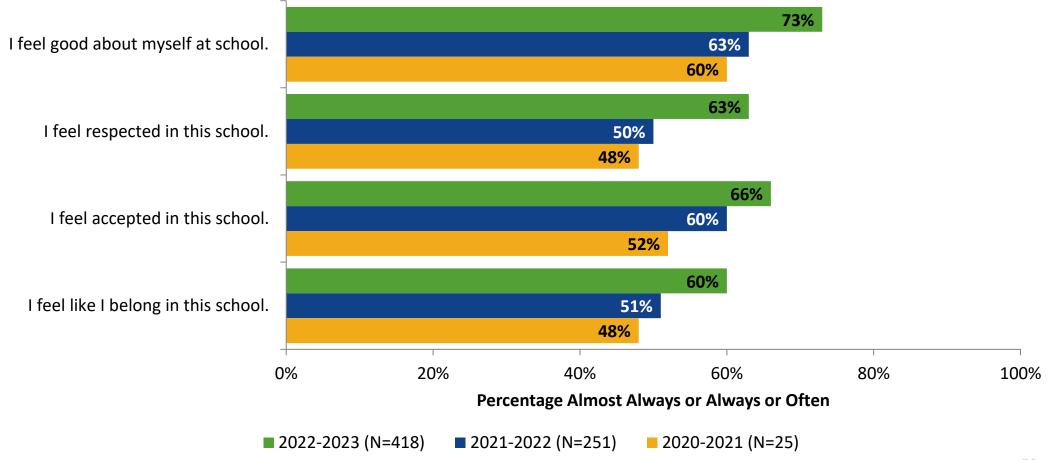

# **Acceptance: Comparison Over Time**

How frequently do you feel the following statements are true?

Answer options: Almost Always/Always, Often, Seldom, Rarely/Never

24

K12 Insight