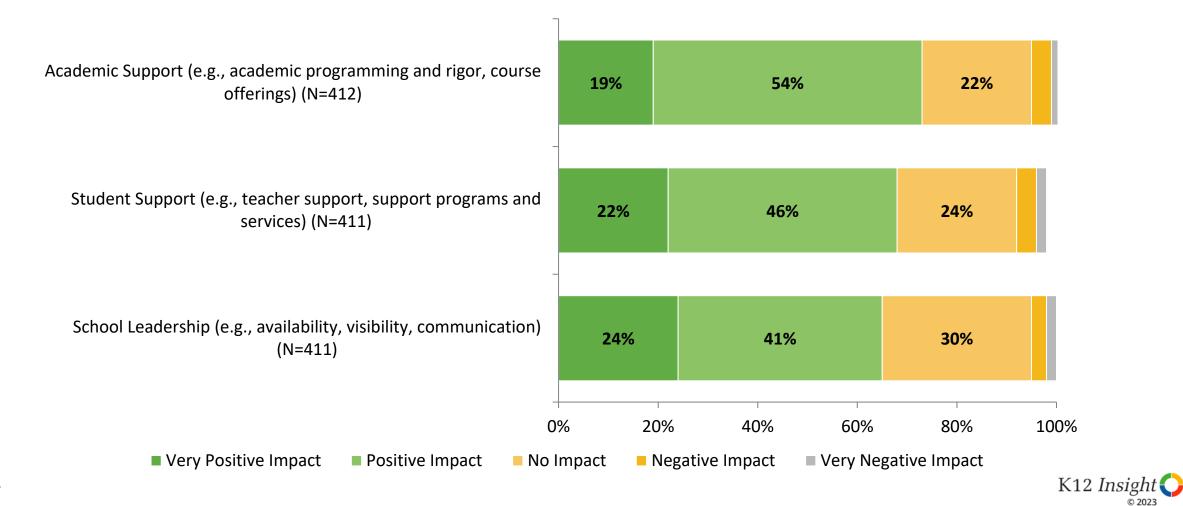

#### **Impact on Net Promoter Score**

How do each of the following impact the score you gave above?