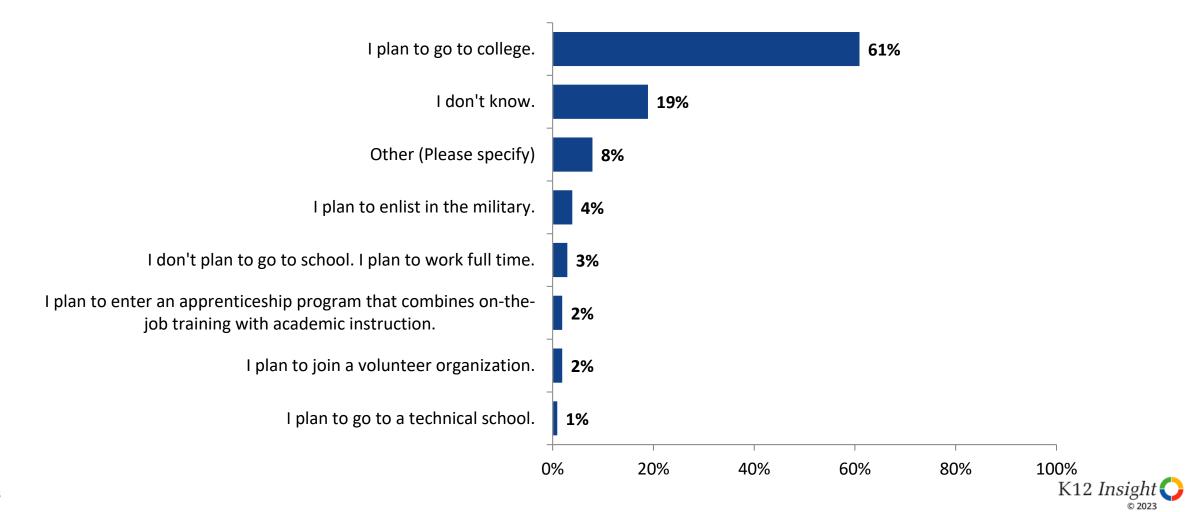

# **Career Fields**

Which of the following career fields do you plan to pursue? (N=418)