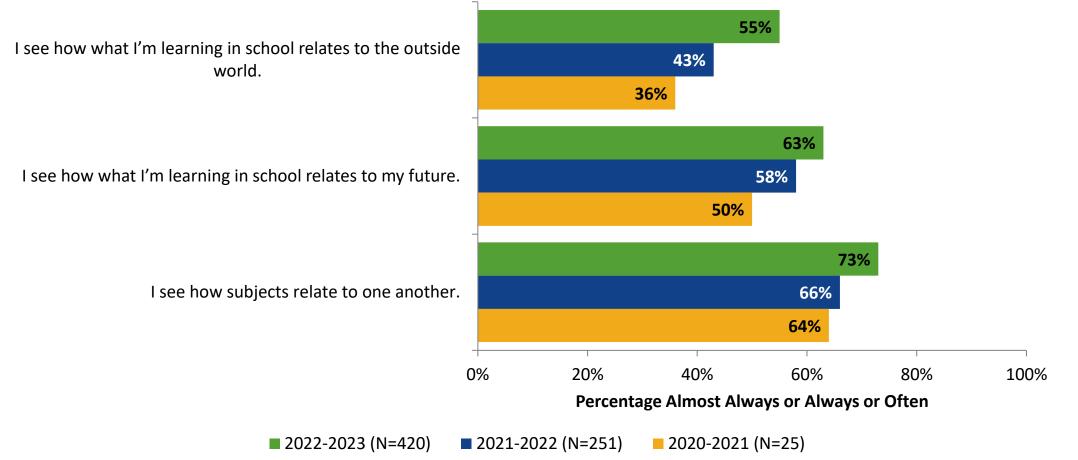

# **Relevance: Comparison Over Time**

How frequently do you feel the following statements are true?

Answer options: Almost Always/Always, Often, Seldom, Rarely/Never

14

K12 Insight 🗘