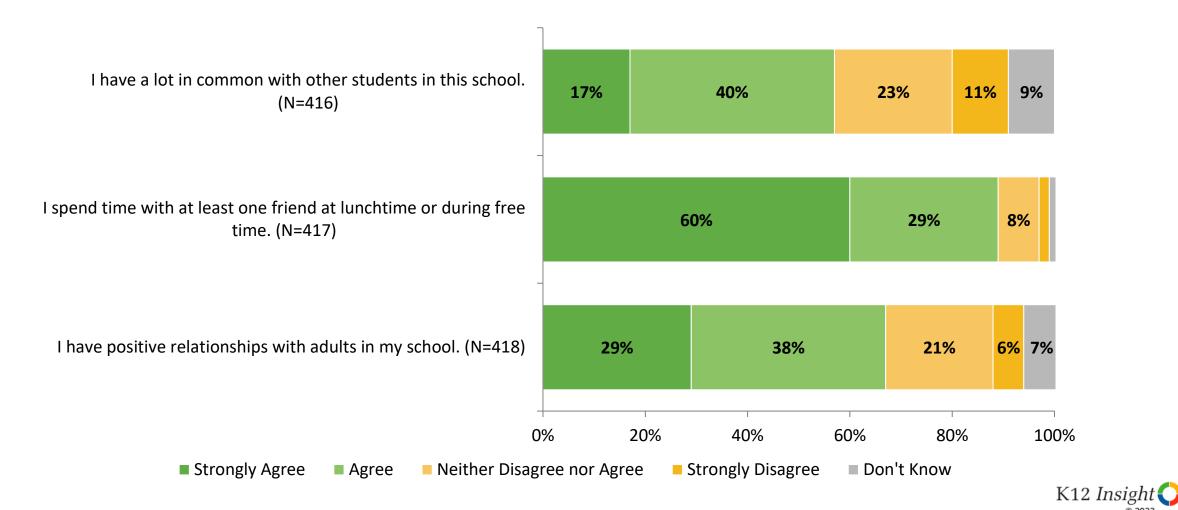

#### **Overall Engagement: Comparison Over Time**

Please rate how strongly you agree or disagree with the following statements.

Answer options: Strongly Agree, Agree, Neither Agree nor Disagree, Disagree, Strongly Agree