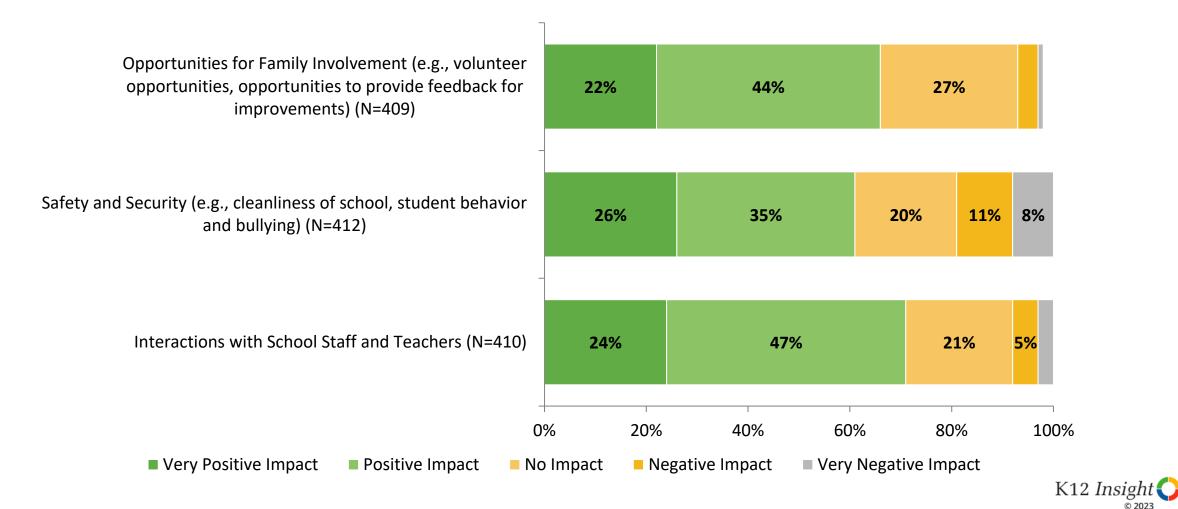

#### Impact on Net Promoter Score (Continued)

How do each of the following impact the score you gave above?