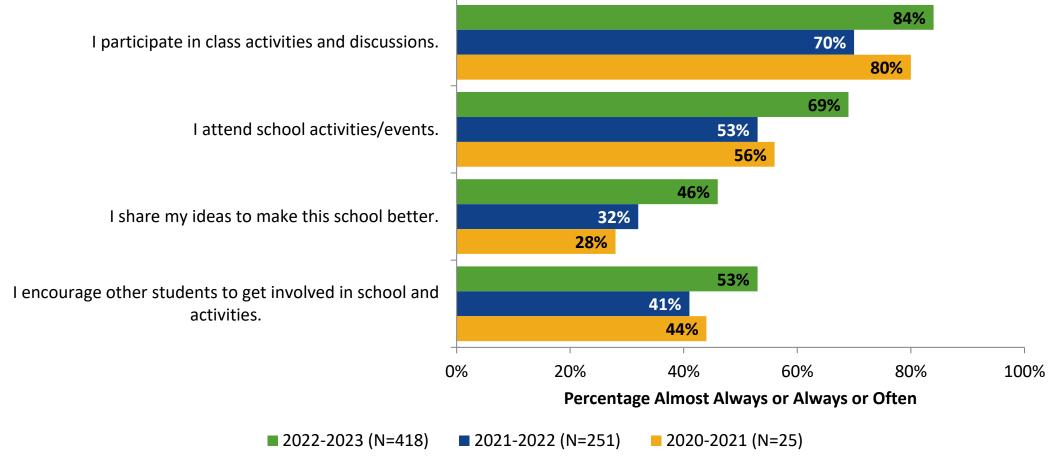

#### **Involvement: Comparison Over Time**

How frequently do you feel the following statements are true?

Answer options: Almost Always/Always, Often, Seldom, Rarely/Never

20

K12 Insight 🔿