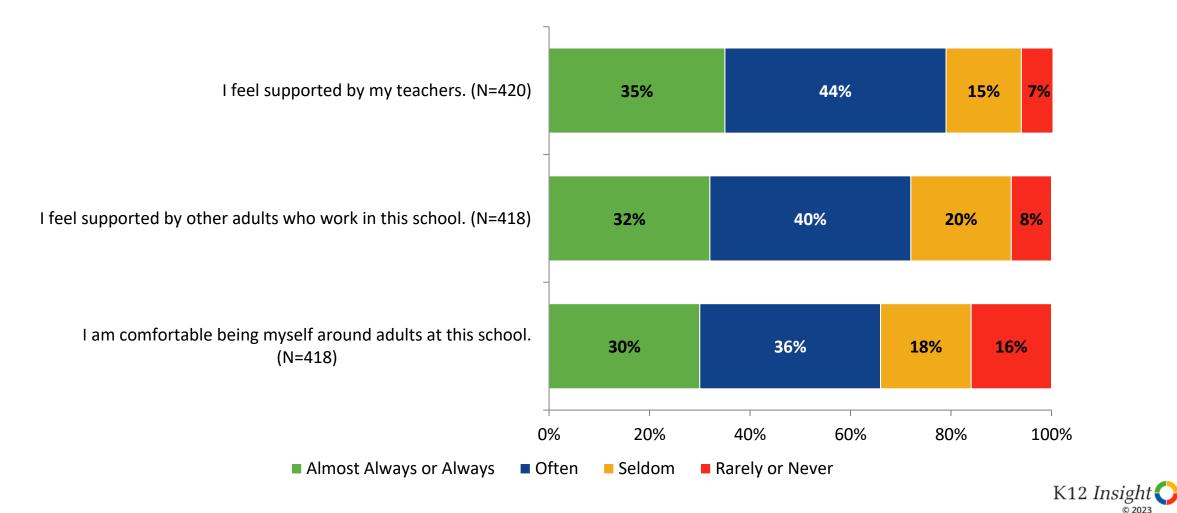

# **Relationships with Adults in School**

How frequently do you feel the following statements are true?