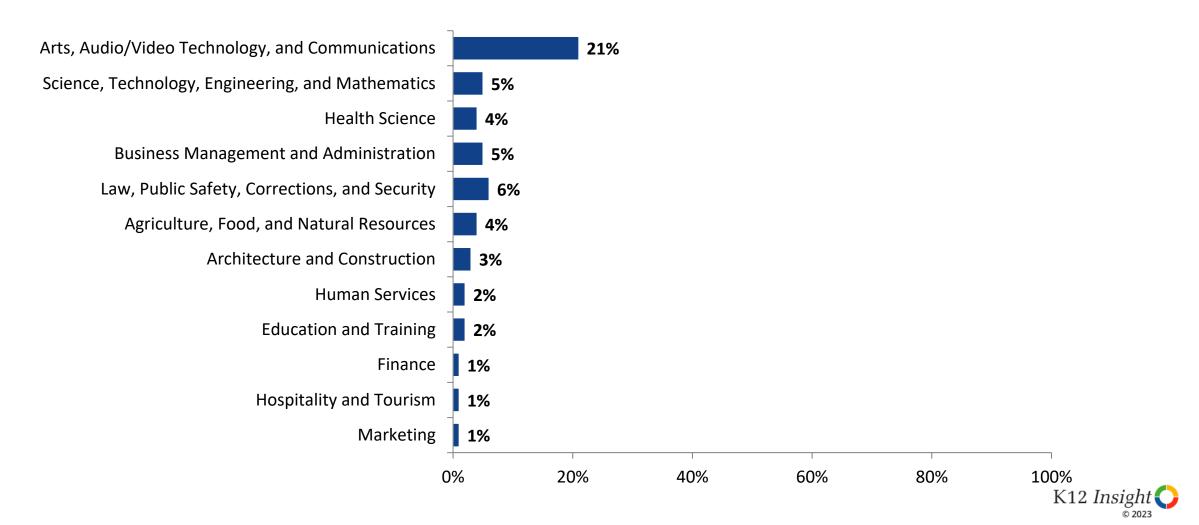

# **Career Fields (Continued)**

Which of the following career fields do you plan to pursue? (N=418)