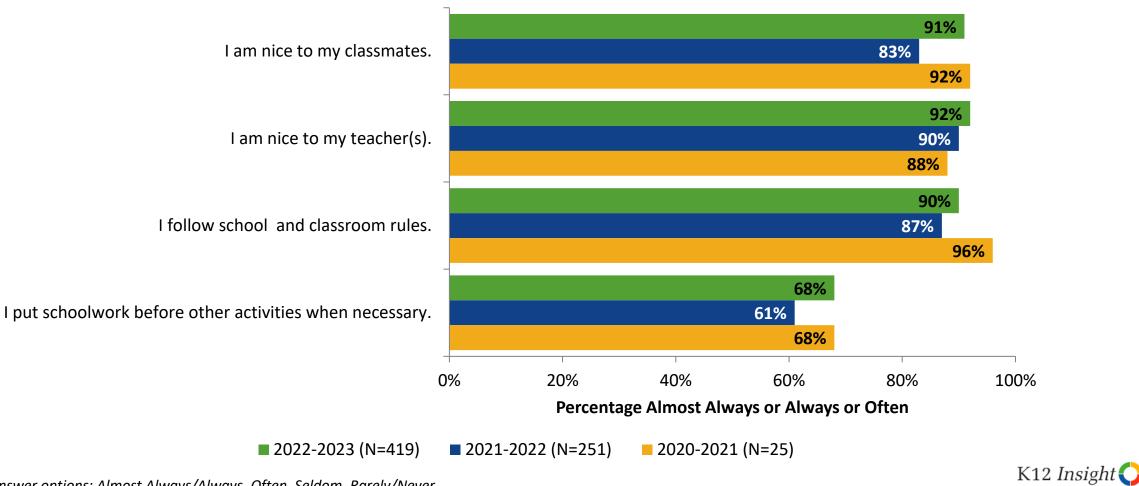

#### **Self-Management: Comparison Over Time**

How frequently do you feel the following statements are true?

© 202

Answer options: Almost Always/Always, Often, Seldom, Rarely/Never

16