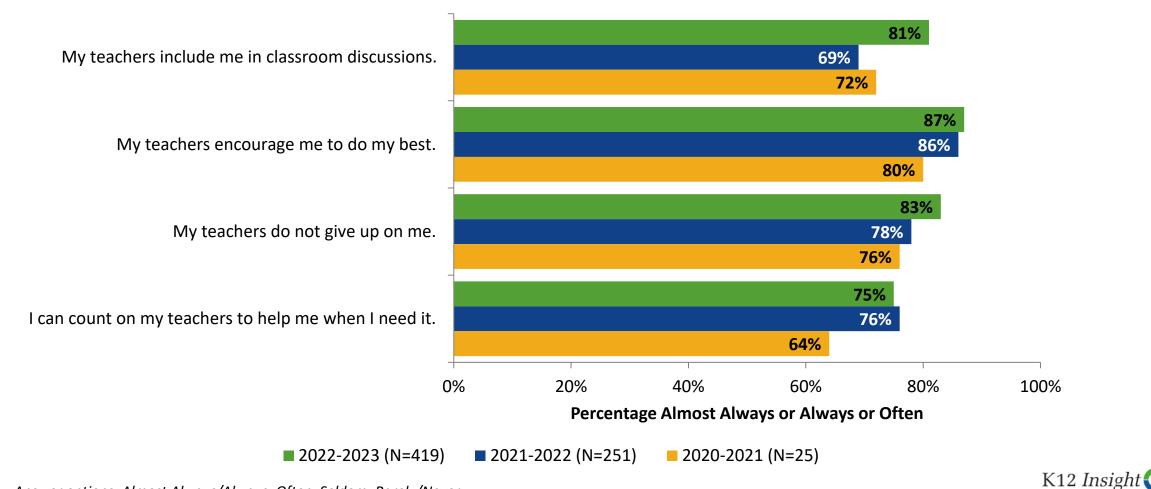

# **Relationships with Adults in School**

How frequently do you feel the following statements are true?

#### **Relationships with Adults in School: Comparison Over Time**

How frequently do you feel the following statements are true?

Answer options: Almost Always/Always, Often, Seldom, Rarely/Never

30