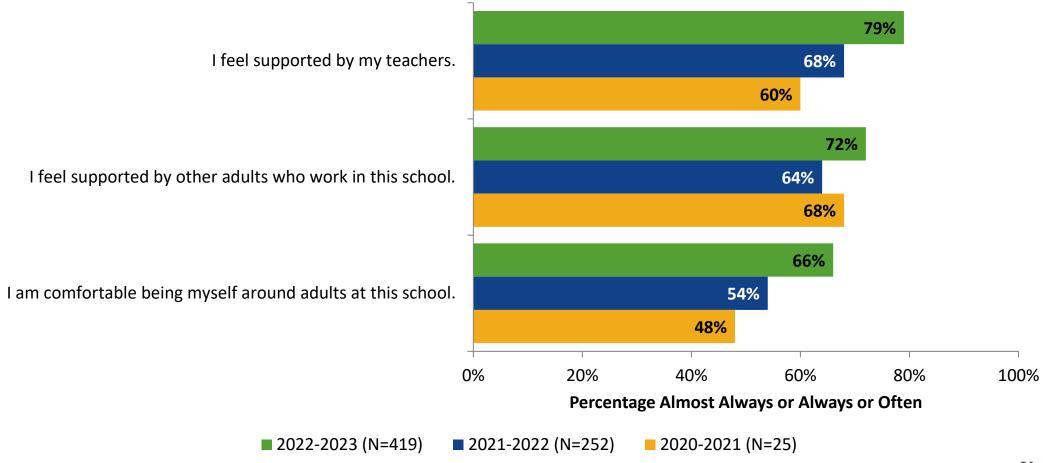

#### **Relationships with Adults in School: Comparison Over Time**

How frequently do you feel the following statements are true?

Answer options: Almost Always/Always, Often, Seldom, Rarely/Never

30