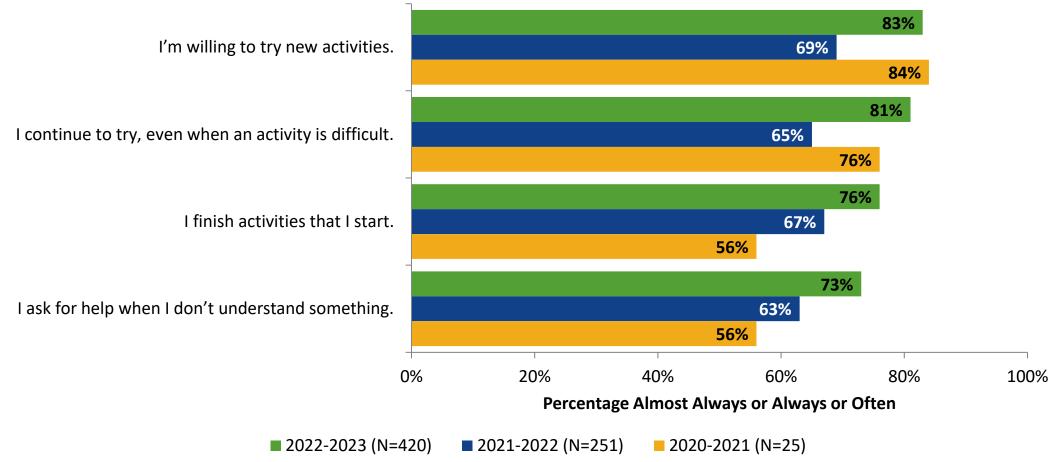

# **Grit: Comparison Over Time**

How frequently do you feel the following statements are true?

Answer options: Almost Always/Always, Often, Seldom, Rarely/Never

18

K12 Insight 🗘