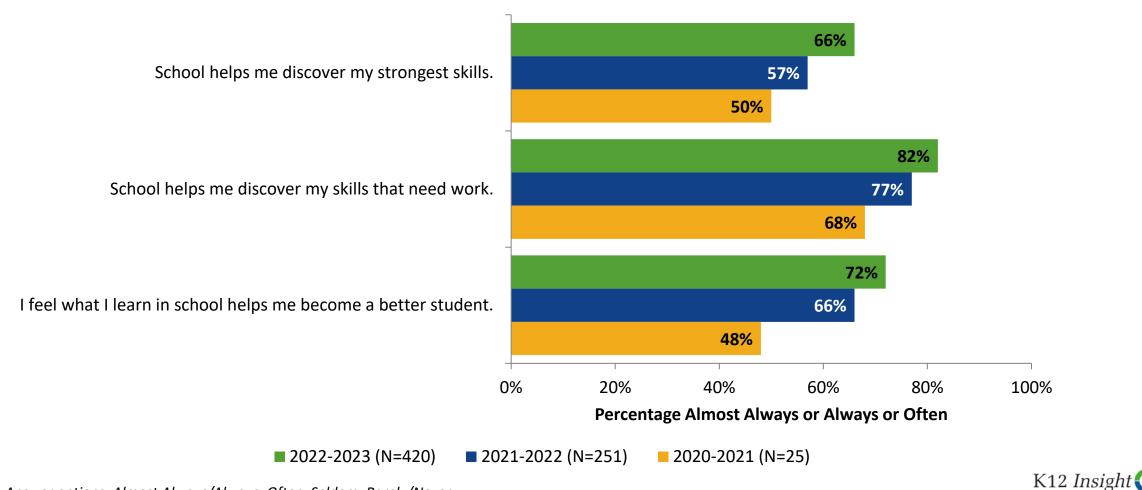

# **Relevance: Comparison Over Time**

How frequently do you feel the following statements are true?

Answer options: Almost Always/Always, Often, Seldom, Rarely/Never

14

K12 Insight 🗘