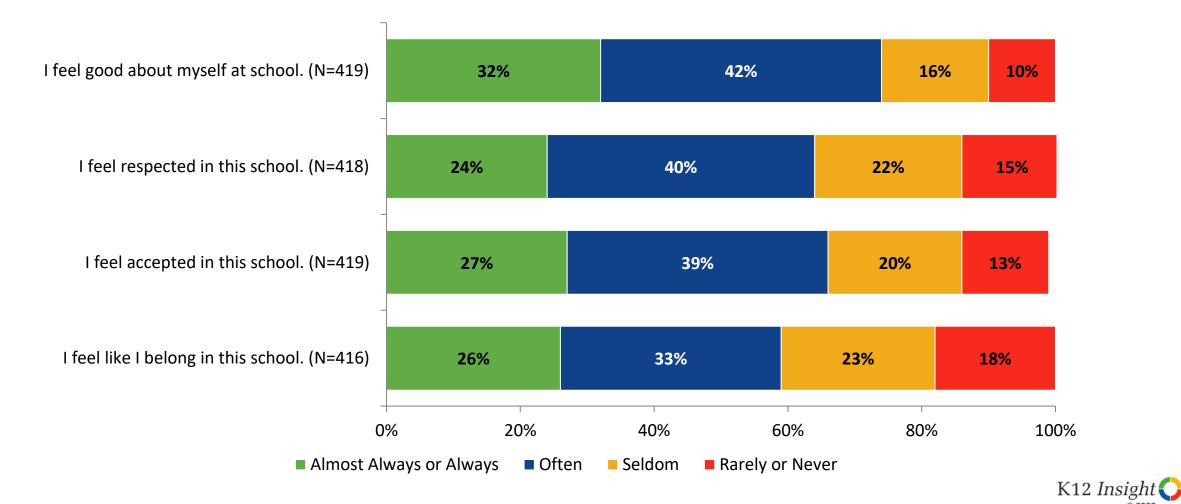

#### Acceptance

How frequently do you feel the following statements are true?

# **Acceptance: Comparison Over Time**

How frequently do you feel the following statements are true?

Answer options: Almost Always/Always, Often, Seldom, Rarely/Never

24

K12 Insight