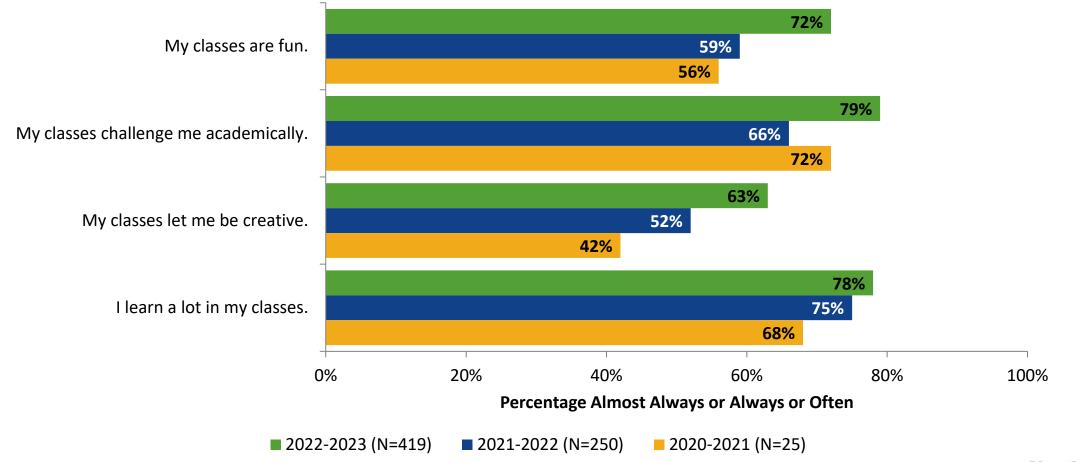

# **Class Experience: Comparison Over Time**

How frequently do you feel the following statements are true?

<sup>8</sup> Answer options: Almost Always/Always, Often, Seldom, Rarely/Never

K12 Insight 🔿