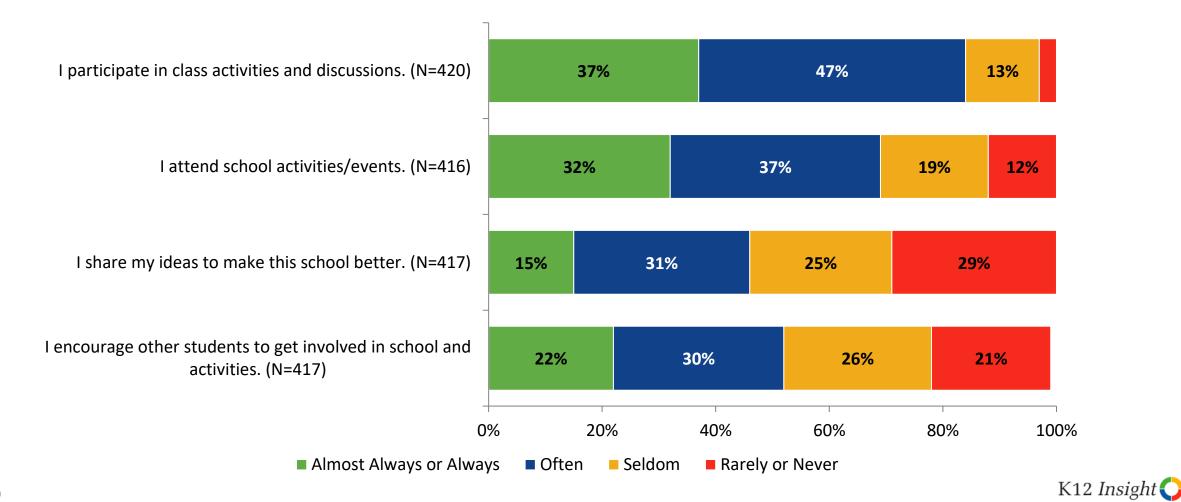

ifficult. (N=419) | 35%                   | 46%                        | 15%                    |
| I finish activities that I start. (N=421)                      | 30%                   | 46%                        | 19% <mark>5%</mark>    |
| I ask for help when I don't understand something. (N=421)      | 38%                   | 35%                        | 17% 10%                |
| O<br>Almost Always or Always                                   | % 20%<br>Often Seldom | 40% 60%<br>Rarely or Never | 80% 100%<br>K12 Insigh |

# **Grit: Comparison Over Time**

How frequently do you feel the following statements are true?



Answer options: Almost Always/Always, Often, Seldom, Rarely/Never

18

K12 Insight 🗘

#### Involvement

How frequently do you feel the following statements are true?



#### **Involvement: Comparison Over Time**

How frequently do you feel the following statements are true?



Answer options: Almost Always/Always, Often, Seldom, Rarely/Never

20

K12 Insight 🔿

#### **Future Goals**

How frequently do you feel the following statements are true?



# **Future Goals: Comparison Over Time**

How frequently do you feel the following statements are true?



22 Answer options: Almost Always/Always, Often, Seldom, Rarely/Never

#### Acceptance

How frequently do you feel the following statements are true?



# **Acceptance: Comparison Over Time**

How frequently do you feel the following statements are true?



Answer options: Almost Always/Always, Often, Seldom, Rarely/Never

24

K12 Insight

# **Relationships with Peers**

How frequently do you feel the foll