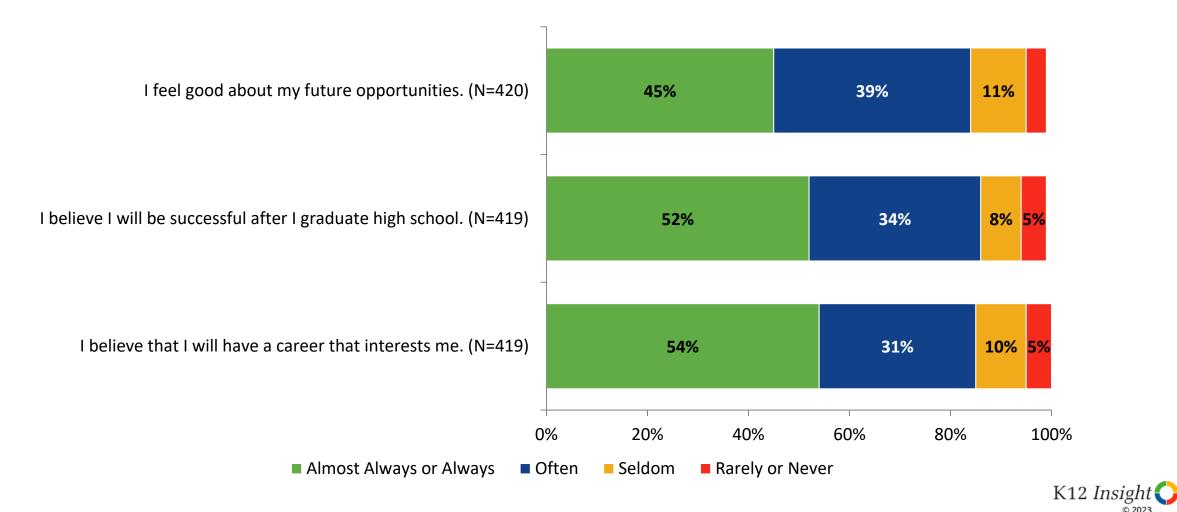

#### **Future Goals**

How frequently do you feel the following statements are true?

# **Future Goals: Comparison Over Time**

How frequently do you feel the following statements are true?

22 Answer options: Almost Always/Always, Often, Seldom, Rarely/Never