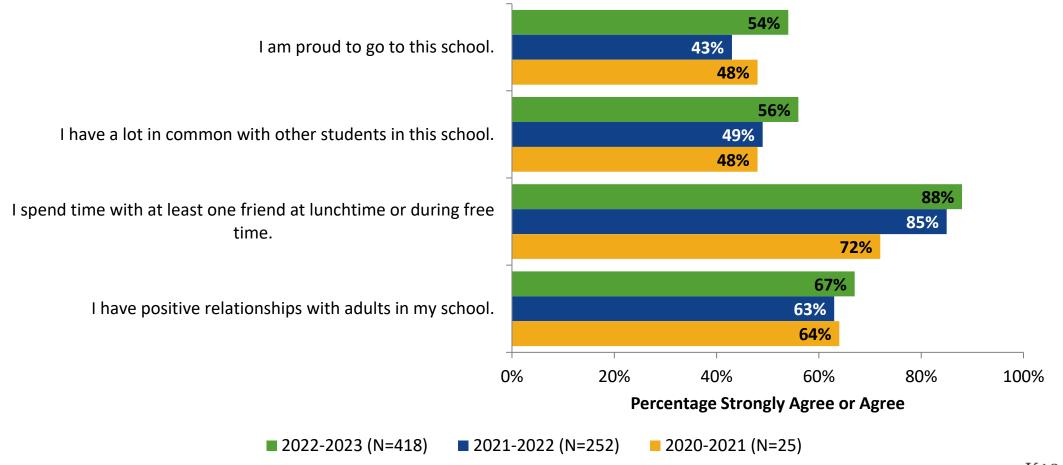

#### **Overall Engagement: Comparison Over Time**

Please rate how strongly you agree or disagree with the following statements.

Answer options: Strongly Agree, Agree, Neither Agree nor Disagree, Disagree, Strongly Agree

# **Overall Engagement: Comparison Over Time (Continued)**

Please rate how strongly you agree or disagree with the following statements.

Answer options: Strongly Agree, Agree, Neither Agree nor Disagree, Disagree, Strongly Agree