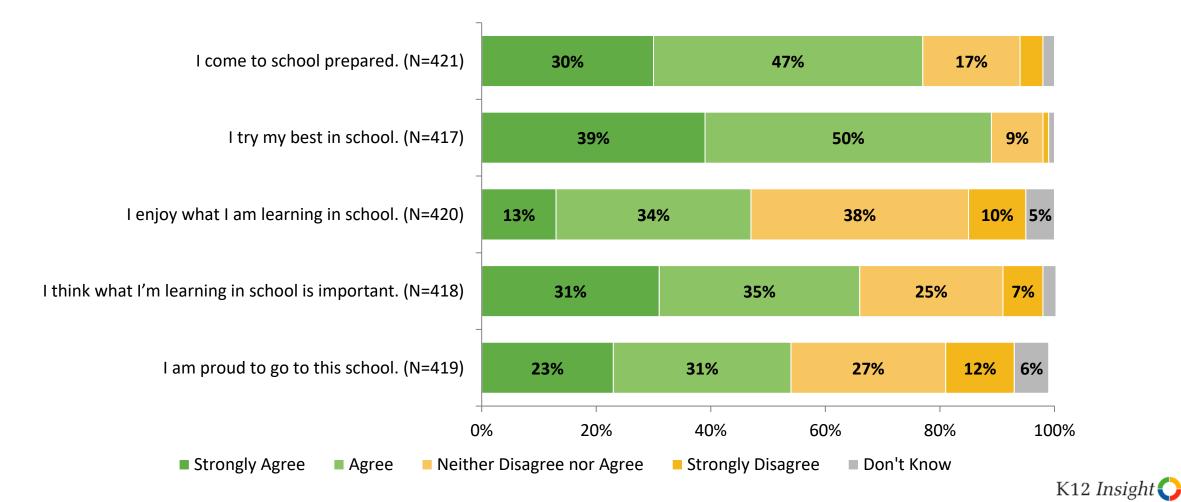

# **Overall Engagement (Continued)**

Please rate how strongly you agree or disagree with the following statements.